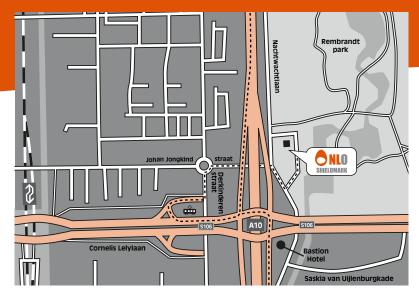

# DIRECTIONS TO NLO SHIELDMARK AMSTERDAM

### Visiting address

Nachtwachtlaan 20 (gebouw Ringpark) 1058 EA Amsterdam

**T** +31 (0)20 511 18 88

**F** +31 (0)20 511 18 00

### By car

Our office can be reached by taking the exit S106 off the A10.

# From The Hague/Rotterdam

Take the A10 (direction of Zaanstad); take the S106 exit (Osdorp etc.); turn left at the traffic lights (Cornelis Lelylaan); cross the A10 and immediately take the first exit on your right; at the next traffic lights turn left (Derkinderenstraat); on the roundabout turn right and go underneath the A10; go right at the T-junction; after appr. 20 meters go left, now you enter the parking-lot of the office building (Ringpark).

# From Zaandam

Take the A10 (direction of Den Haag etc.); take the S106 exit (Osdorp etc.); turn right at the traffic lights (Cornelis Lelylaan); directly take the first right exit. at the next traffic lights turn left (Derkinderenstraat); on the roundabout turn right and go under the A10; go right at the T-junction; after appr. 20 meters go left, now you enter the parking-lot (Ringpark).

### From Utrecht/Amersfoort

Take the A10 (first into the direction of Schiphol, then the direction of Zaandam); take the S106 exit (Osdorp etc.); turn right at the traffic lights (Cornelis Lelylaan); directly take the first right exit. at the next traffic lights turn left (Derkinderenstraat); on the roundabout turn right and go under the A10; go right at the T-junction; after appr. 20 meters left, now you enter the parking-lot (Ringpark).

## From the station Amsterdam Lelvlaan by tram

Take tram 1 or 17 from the NS Station 'Amsterdam Lelylaan' in the direction of the 'Centraal station'; get off at the first stop (Derkinderenstraat); walk left till the traffic square; walk right underneath the highroad; now you walk straight into the office building (Ringpark).

# Walking from the station Lelylaan (appr. 10 minutes)

When you leave the station, keep it to your left side; turn right into the Johan Jongkindstraat; walk this street along till the end; at the end you will see the office building (Ringpark).

# From the city centre

Take tram 1 of 17; get off at the tram stop Derkinderenstraat; walk left till the traffic square; walk right underneath the highroad; now you walk straight into the office building (Ringpark)